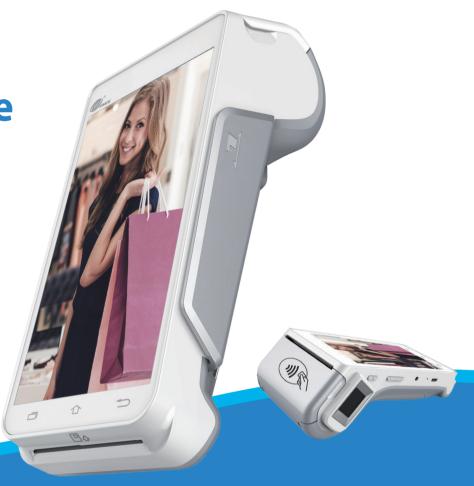

A910
ESSENTIAL
Smart Mobile

Food & Beverage

Fashion & Retail

Transportation

Powered by Android 7.0

PCI 6 SRED

5" HD Display

Up to 5MP Rear